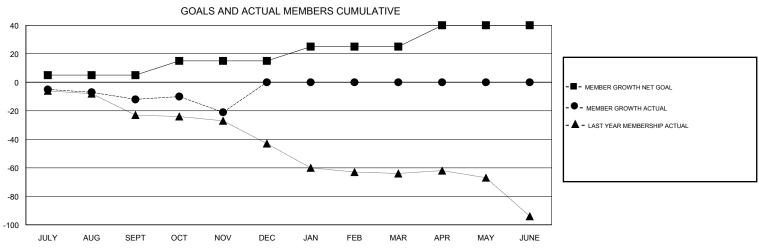

## **GREGORY GILLIAM LOCATION OKLAHOMA GMT CA** Clubs Members RESULTS FOR 2018-2019 RESULTS FOR 2018-2019 NEW CLUB GOAL NEW CLUBS DROPPED CLUBS MEMBER GROWTH NET MEMBER GROWTH DROPPED QUARTER QUARTER GOAL ACTUAL MEMBERS ACTUAL (including transfers) 0 0 0 5 24 35 JULY/AUG/SEPT JULY/AUG/SEPT 0 10 19 28 OCT/NOV/DEC OCT/NOV/DEC 0 0 0 0 0 10 JAN/FEB/MAR JAN/FEB/MAR 0 0 0 0 0 15 APR/MAY/JUNE APR/MAY/JUNE

## GOALS AND ACTUAL NEW CLUBS CUMULATIVE

| DROPPED CLUBS: 0  DROPPED MEMBERS |    | 17 CLUBS OF 46 ADDED 1 OR MORE NEW MEMBERS | GENDER DISTRIBUTION  MALE 986 (75.96%)  FEMALE 312 (24.04%)  Women Percentage Fiscal Year Goal: 0% |     |
|-----------------------------------|----|--------------------------------------------|----------------------------------------------------------------------------------------------------|-----|
| DECEASED                          | 10 | CLICK HERE FOR CUMULATIVE MEMBERSHIP DATA  | TOTAL FAMILY UNIT MEMBERS                                                                          | 161 |
| CLUB CANCELLED                    | 0  |                                            | FAMILY MEMBERS RAYING HALE                                                                         | 83  |
| OTHER                             | 53 |                                            | FAMILY MEMBERS PAYING HALF DUES                                                                    | 00  |
| TOTAL                             | 63 |                                            |                                                                                                    |     |